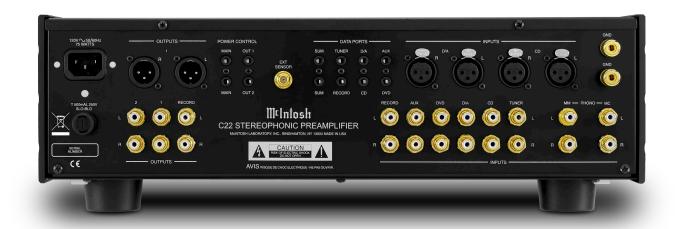

### Inputs:

Six high level unbalanced Two high level balanced Two Phono: one Moving Coil, one Moving Magnet

### **Maximum Output Voltage:**

8V RMS Unbalanced 16V RMS Balanced