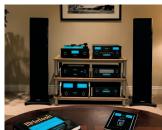

## **Companion Products**

The McIntosh MC75 Tube Amplifier, D150 Digital Preamplifier, MCT450 SACD/CD Transport, MT5 Turntable, MHP1000 Headphones and XR100 Loudspeakers are logical companions for the C22 Tube Preamplifier. Your authorized dealer can provide additional information.