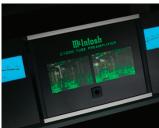

net

### **Maximum Output Voltage:**

8V RMS Unbalanced 16V RMS Balanced

## Overall Dimensions (W x H x D):

17-1/2" (44.45cm) x 6" (15.24cm) x 18" (45.72cm)

#### Weight:

27 lbs (12.25kg) net, 43.4 lbs (19.68kg) in shipping carton



#### For the Consumer's Protection:

In order to ensure the highest level of customer satisfaction, "new" McIntosh products may only be purchased over-the-counter or delivered and installed by an Authorized McIntosh Dealer. McIntosh products that are purchased over the Internet, by phone or mail order are presumed to be "used" and do not qualify for any McIntosh Warranty. McIntosh does not warrant, in any way, products that are purchased from anyone who is not an Authorized Dealer or products that have had their serial number altered or defaced.













## **Companion Products**

The McIntosh MC75 Tube Amplifier, D150 Digital Preamplifier, MCT450 SACD/CD Transport, MT5 Turntable, MHP1000 Headphones and XR100 Loudspeakers are logical companions for the C22 Tube Preamplifier. Your authorized dealer can provide additional information.

To learn more, please call us at 1.800.538.6576.



www.mcintoshlabs.com