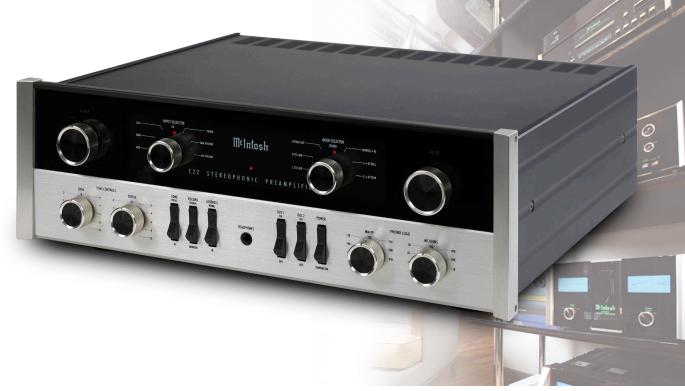

# 2 tube preamplifier

- Featuring a cool, 1960s retro design, the C22 has been updated to modern standards to deliver a performance on par with any other McIntosh preamp.
- Electromagnetic input switching provides reliable, noiseless and distortion free operation. Low distortion levels of all types are less than 0.08%. Music is presented with total transparency and accuracy.
- Moving Coil and Moving Magnet phono input sections with selectable resistance and capacitive loading so every phono cartridge can be perfectly matched for best sound.
- Bass and Treble tone controls with bypass feature allow listening to your favorite songs at your preferred tonal balance.
- Power Control outputs to turn on/off a complete McIntosh system using the front panel or remote control.

Retro Styling, Modern Performance

# 2 tube preamplifier