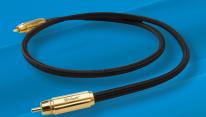

#### Audio

McIntosh Audio Cables use the finest pure copper conductors with multiple electromagnetic shields to maintain audio signal purity while blocking outside interference. Gold plated, solid brass connectors ensure secure signal transmission and the best audio performance.