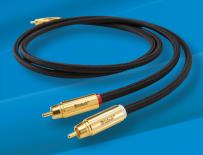

#### Audio

McIntosh Audio Cables use the finest pure copper conductors with multiple electromagnetic shields to maintain audio signal purity while blocking outside interference. Gold plated, solid brass connectors ensure secure signal transmission and the best audio performance.