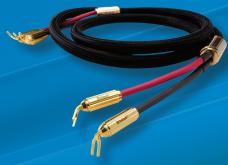

# Speaker

McIntosh Speaker Cables contain two large conductor groups made from the finest pure copper. The two conductor sets are further contained in fire proof insulators, covered in an attractive black mesh jacket and terminated into gold plated, solid brass, spade connectors. McIntosh speaker cables will pass the full power of any McIntosh amplifier with full Fidelity.