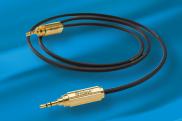

### Balanced Audio

McIntosh Balanced Audio Cables are designed to enhance the ultra-low noise performance of McIntosh components. McIntosh uses two balanced conductors with a separate ground while adding a fourth chassis ground to further prevent interference. McIntosh balanced cables eliminate induced background noise – leaving only pure music.

# Digital Audio

McIntosh Digital Audio cables use the finest pure copper conductors which are silver plated for enhanced digital bandwidth.

Twice the normal shielding layers are used to insulate against outside interference and limit radiation of digital noise into the analog sections of the audio system. Gold plated, solid brass connectors are used to assure secure digital data transmission and the best audio performance.