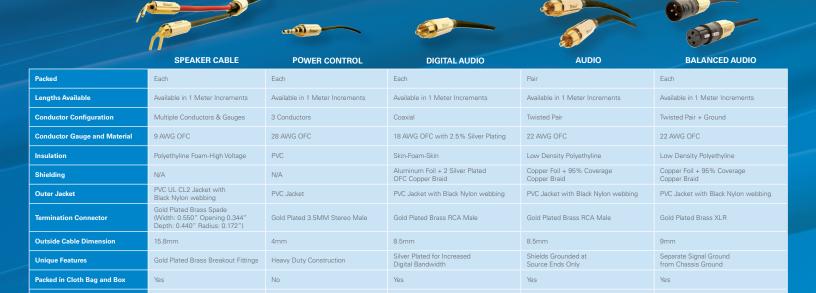

## McIntosh Premium Cable Technical Specifications

Yes

Yes

Yes

LEGENDARY PERFORMANCE

www.mcintoshlabs.com

2 Chambers Street • Binghamton, NY 13903-2699 Phone: (607) 723-3512 • Toll Free: (800) 538-6576 Fax: (607) 724-0549

### Balanced Audio

McIntosh Balanced Audio Cables are designed to enhance the ultra-low noise performance of McIntosh components. McIntosh uses two balanced conductors with a separate ground while adding a fourth chassis ground to further prevent interference. McIntosh balanced cables eliminate induced background noise – leaving only pure music.

# Speaker

McIntosh Speaker Cables contain two large conductor groups made from the finest pure copper. The two conductor sets are further contained in fire proof insulators, covered in an attractive black mesh jacket and terminated into gold plated, solid brass, spade connectors. McIntosh speaker cables will pass the full power of any McIntosh amplifier with full Fidelity.

#### Audio

McIntosh Audio Cables use the finest pure copper conductors with multiple electromagnetic shields to maintain audio signal purity while blocking outside interference. Gold plated, solid brass connectors ensure secure signal transmission and the best audio performance.

#### Power Control

McIntosh Power Control cables allow full functionality of a McIntosh audio system. Products that are interconnected using these cables will all turn on and off with the preamp control center, operate using one remote control and allow meter lights to be turned on or off depending on your preference.

# Digital Audio

McIntosh Digital Audio cables use the finest pure copper conductors which are silver plated for enhanced digital bandwidth.

Twice the normal shielding layers are used to insulate against outside interference and limit radiation of digital noise into the analog sections of the audio system. Gold plated, solid brass connectors are used to assure secure digital data transmission and the best audio performance.