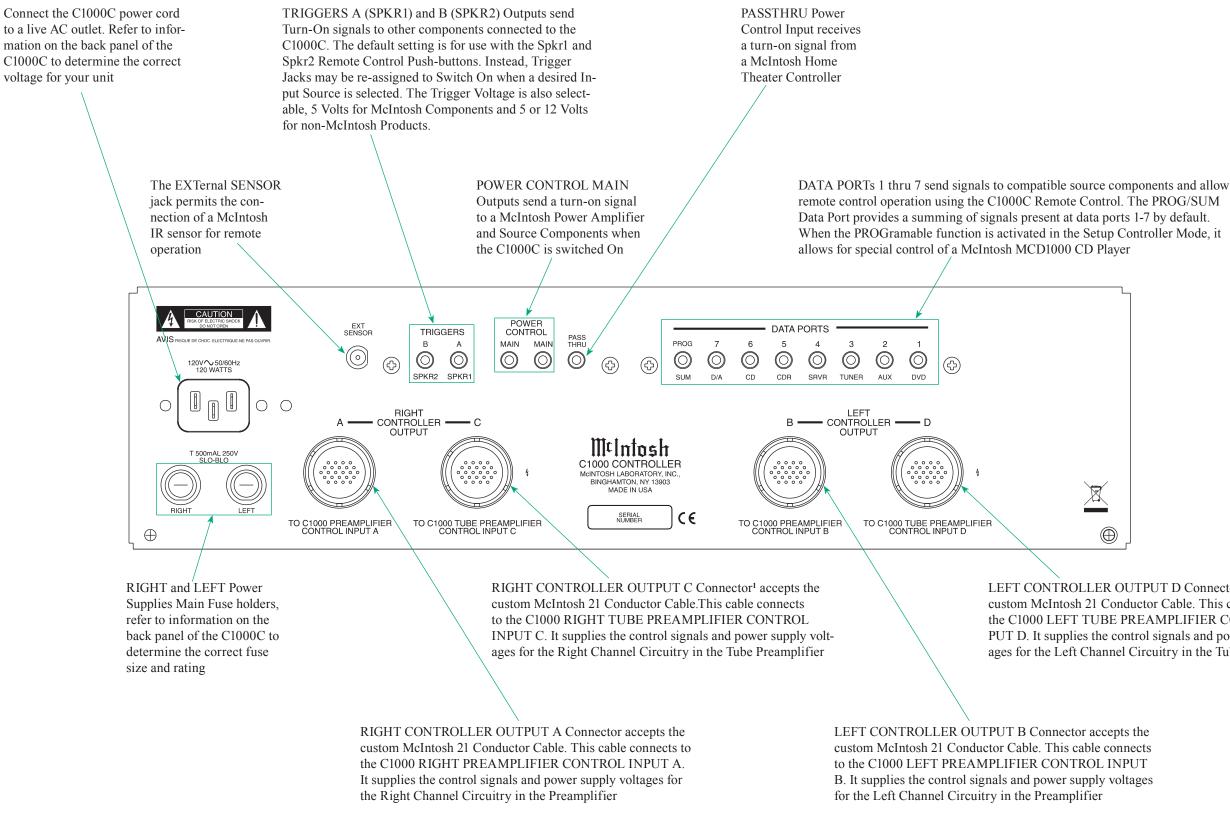

<sup>1</sup>WARNING: The Right Controller Output Connector C Terminals and Left Controller Output Connector D Terminals are hazardous live and present a risk of electric shock. Use only pre-assembled interconnect cables provided by McIntosh for connection of these terminals.

LEFT CONTROLLER OUTPUT D Connector<sup>1</sup> accepts the custom McIntosh 21 Conductor Cable. This cable connects to the C1000 LEFT TUBE PREAMPLIFIER CONTROL IN-PUT D. It supplies the control signals and power supply voltages for the Left Channel Circuitry in the Tube Preamplifier