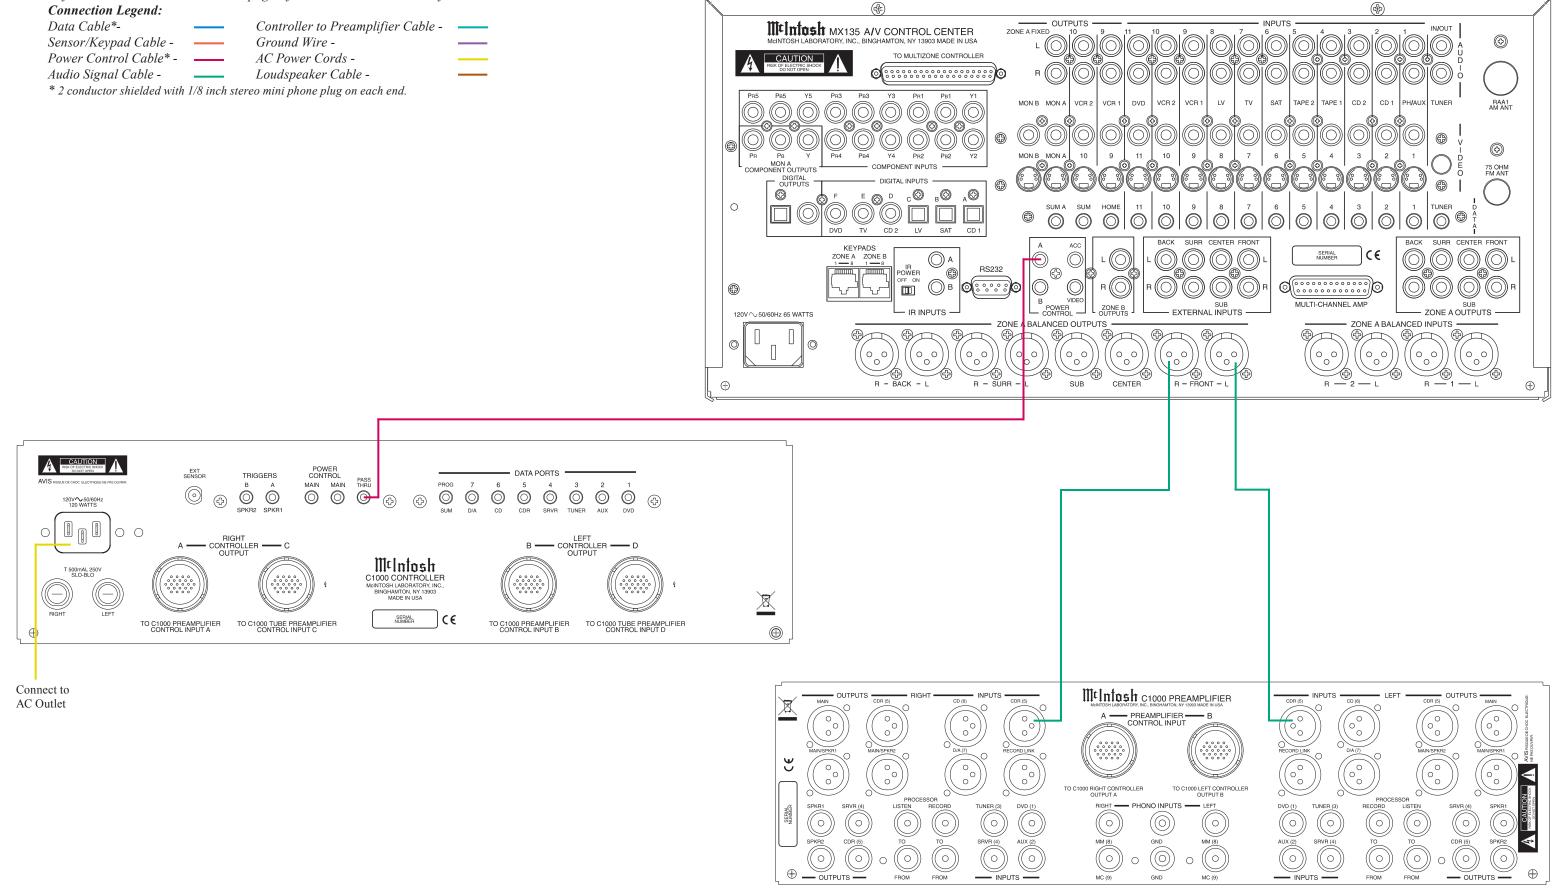

<sup>1</sup>WARNING: The Right Controller Output Connector C Terminals and Left Controller Output Connector D Terminals are hazardous live and present a risk of electric shock. Use only pre-assembled interconnect cables provided by McIntosh for connection of these terminals.

LEFT CONTROLLER OUTPUT D Connector<sup>1</sup> accepts the custom McIntosh 21 Conductor Cable. This cable connects to the C1000 LEFT TUBE PREAMPLIFIER CONTROL IN-PUT D. It supplies the control signals and power supply voltages for the Left Channel Circuitry in the Tube Preamplifier