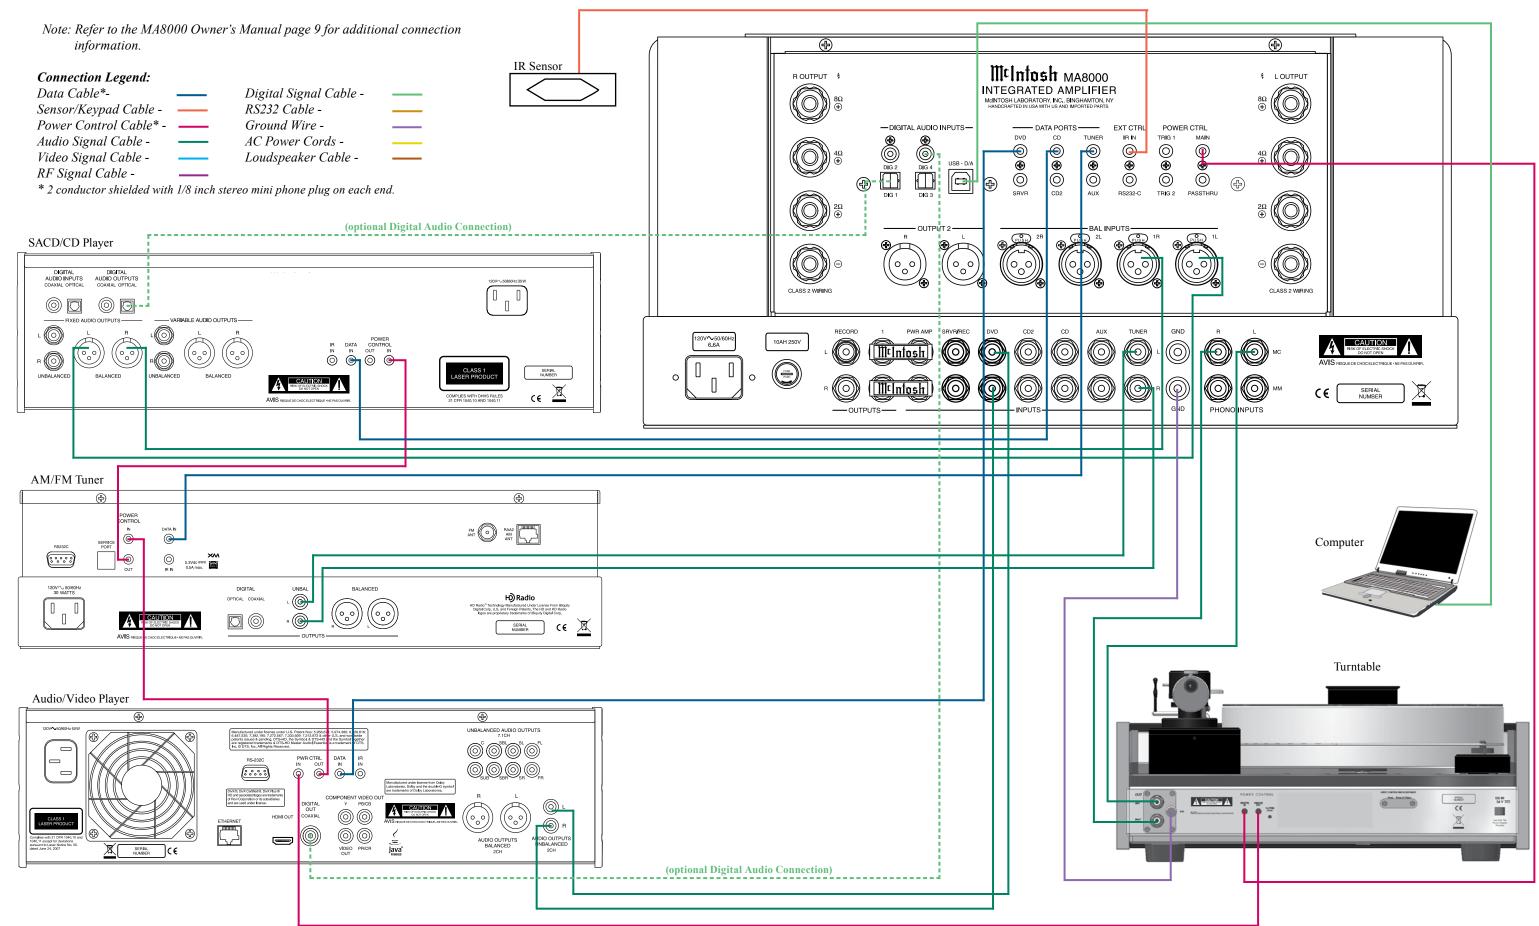

Note: Refer to the MA8000 Owner's Manual pages 9 and 10 for additional connection Power Amplifier - Secondary Room information. Connection Legend: Data Cable\*-Digital Signal Cable -RS232 Cable -Sensor/Keypad Cable -Ground Wire -Power Control Cable\* -Audio Signal Cable -AC Power Cords -Video Signal Cable -Loudspeaker Cable -Right Loudspeaker - Secondary Room Left Loudspeaker - Secondary Room RF Signal Cable -\* 2 conductor shielded with 1/8 inch stereo mini phone plug on each end. GAUTION PIECO ELECTRIC SHOCK DO NOT OPEN Connect to POWER CONTROL IN OUT POWER CONTROL AC Outlet **\* (**P) **(4**) R OUTPUT 4 4 LOUTPUT Left Loudspeaker Right Loudspeaker — DIGITAL AUDIO INPUTS— POWER CTRL MAIN O O DIG 2 DIG 4 (a) TRIG 2 Connect to AC Outlet (€