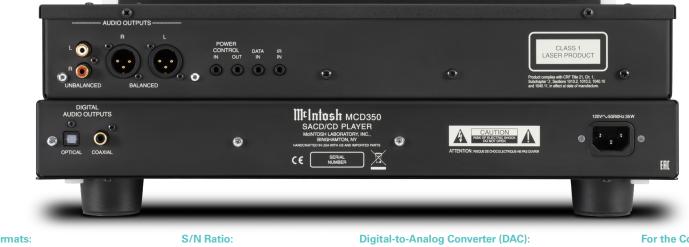

**Outputs:** 1 Balanced 1 Unbalanced 1 Coax 1 Optical

2-channel, 32-bit/192kHz, balanced

**Overall Dimensions (W x H x D):** 17-1/2" (44.5cm) x 6" (15.3cm) x 19" (48.3cm)

Weight: 28 lbs (12.7kg) net, 42.5 lbs (19.2kg) in shipping carton