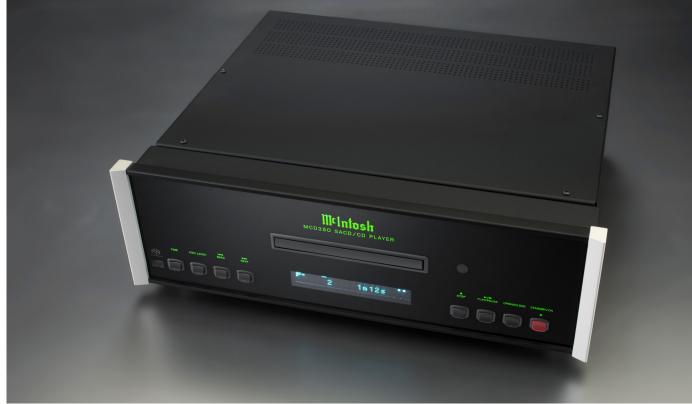

# MCD35(sacd/cd player

- The MCD350 SACD/CD Player delivers a pure playback experience from your SACDs and CDs.
- Features a balanced 2-channel, 32-bit/192kHz Digital-to-Analog Converter (DAC) to reproduce your music with great clarity.
- Includes fixed balanced and unbalanced analog stereo outputs. Digital coax and optical outputs also included if an external DAC is preferred.
- 2x read speed allows disc data to be stored in a buffer memory for a better error correction and tracking.
- Rigid aluminum die-cast CD tray.