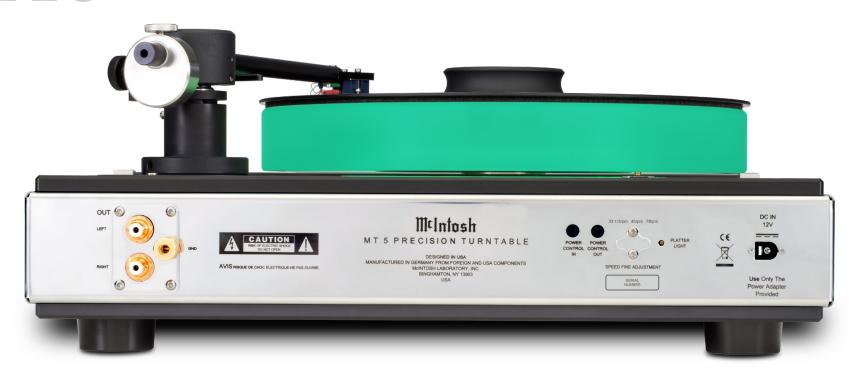

#### **Drive Unit:**

Decoupled DC motor with low noise bearings

### **Bearing:**

Magnetic suspended ceramic

#### Tonearm:

Friction free with magnetic bearing technology, 9" (228.6mm)

### Platter:

CNC machined, self-dampened, Silicone Acrylic, softly backlit in McIntosh green, 5 lbs (2.3kg)