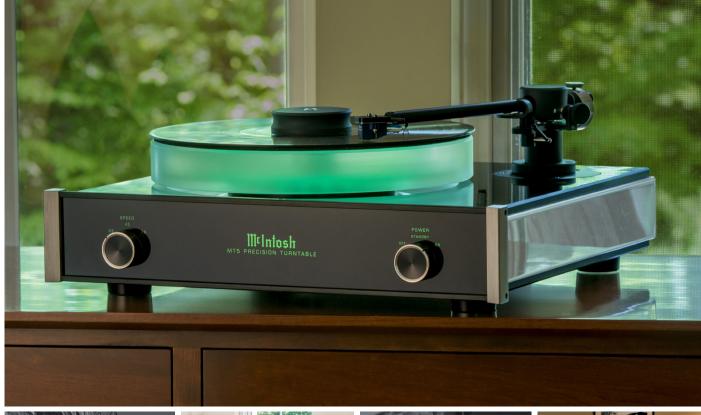

# precision turntable

- MT5 is a complete turntable package that is more than the sum of its parts. Engineered to exacting McIntosh standards, each piece contributes to its superb performance.
- MT5 is factory adjusted for perfect playback. Tracking force, anti-skate force, cartridge overhang and arm height are all preset for maximum performance.
- While the construction of the MT5 is meticulous, the setup is simple. In a few easy steps, you'll be ready to enjoy your favorite vinyl recordings.
- While maintaining complementary McIntosh styling, the MT5 takes full advantage of the chassis materials used to suppress noise, resonance and coloration so the only sound produced is that which is on your records.
- Includes a clear, form-fitting dust cover to protect moving parts and your records.

## precision turntable

### Platter:

CNC machined, self-dampened, Silicone Acrylic, softly backlit in McIntosh green, 5 lbs (2.3kg)