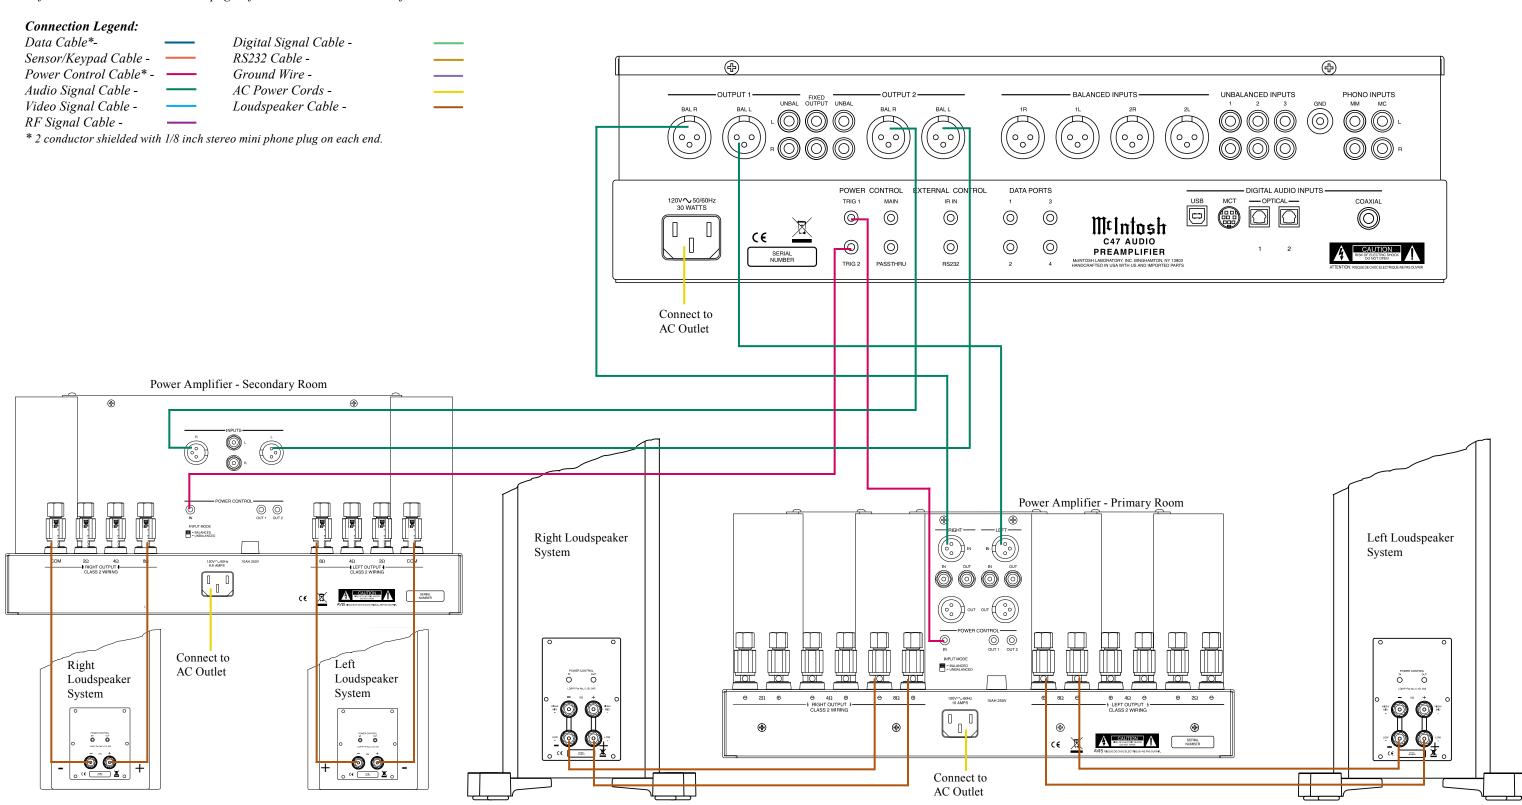

Note: Refer to the C47 Owner's Manual page 9 for additional connection information. Turntable with Moving Coil Cartridge Connection Legend: Data Cable\*-Digital Signal Cable -RS232 Cable -Sensor/Keypad Cable -Power Control Cable\* -Ground Wire -Audio Signal Cable -AC Power Cords -Video Signal Cable -Loudspeaker Cable -RF Signal Cable -\* 2 conductor shielded with 1/8 inch stereo mini phone plug on each end. Media Bridge AUDIO OUTPUTS