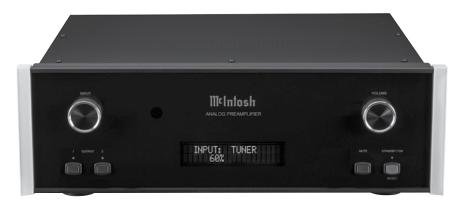

The McIntosh D1100 Digital Preamplifier can be connected to a compatible Analog only Preamplifier for utilization as DAC (Digital to Analog Converter), for digital audio sources components.

It is important to make sure the Analog only Preamplifier has the <u>Latest Operational</u> <u>Firmware</u> for proper operation with the D1100. For additional information contact your McIntosh Dealer.