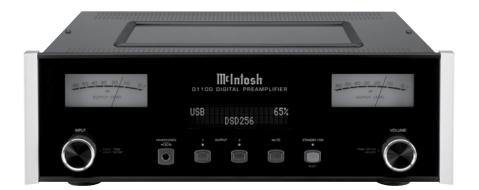

The McIntosh D1100 Digital Preamplifier can be connected to a compatible Analog only Preamplifier for utilization as DAC (Digital to Analog Converter), for digital audio sources components.

It is important to make sure the Analog only Preamplifier has the <u>Latest Operational</u> <u>Firmware</u> for proper operation with the D1100. For additional information contact your McIntosh Dealer.