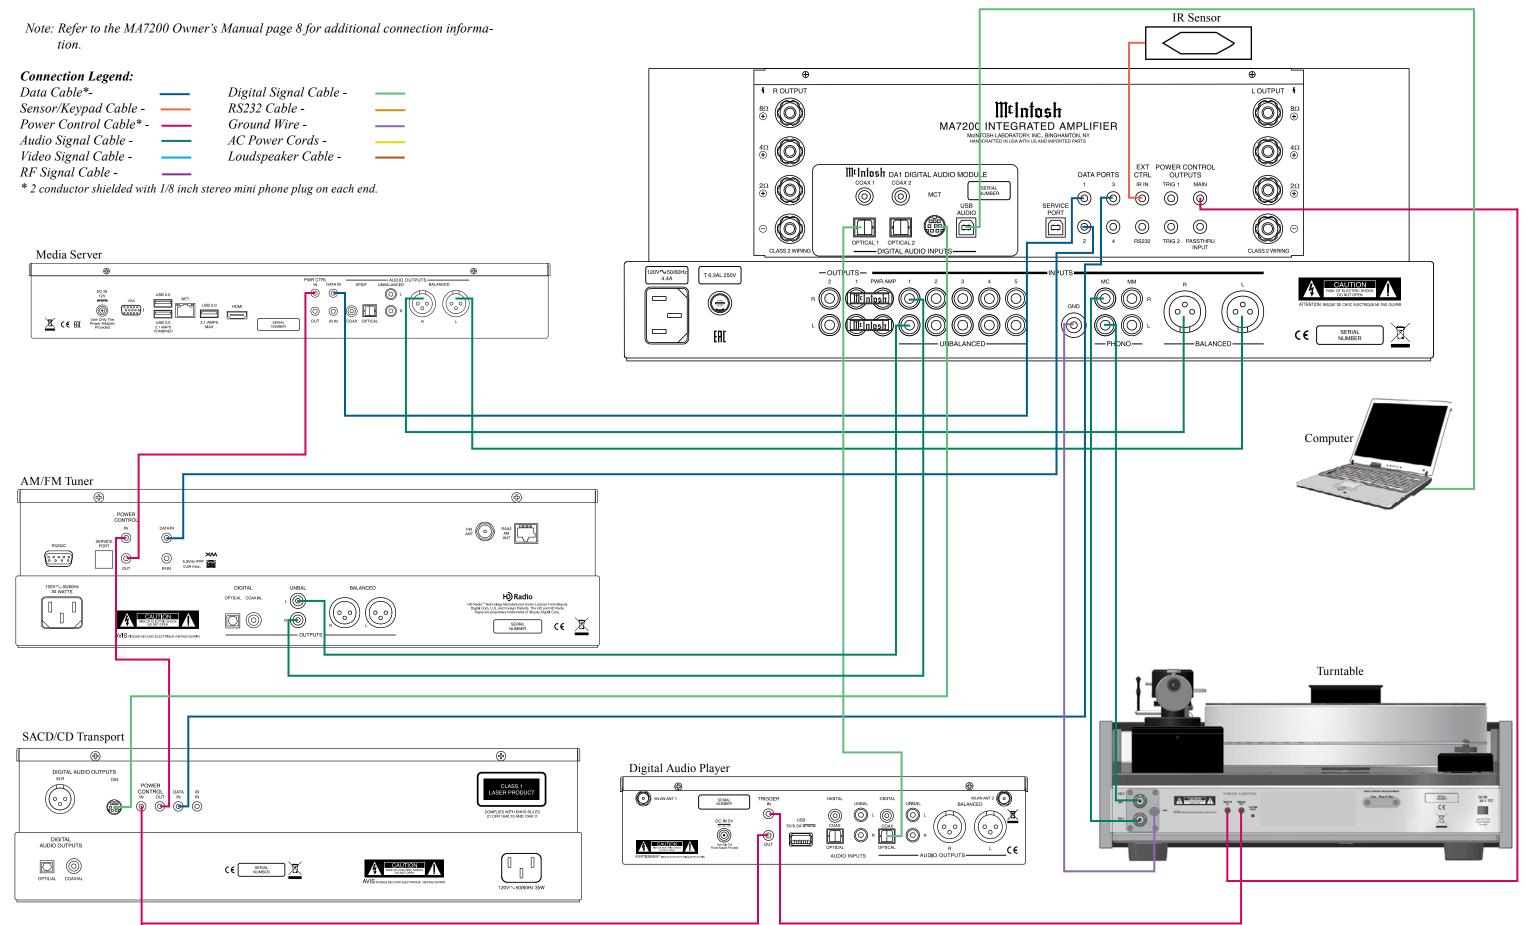

Note: Refer to the MA7200 Owner's Manual pages 10 thru 12 for additional connection Power Amplifier - Secondary Room information. Connection Legend: Data Cable\*-Digital Signal Cable -RS232 Cable -Sensor/Keypad Cable -Power Control Cable\* -Ground Wire -Audio Signal Cable -AC Power Cords -Video Signal Cable -Loudspeaker Cable -Right Loudspeaker - Secondary Room Left Loudspeaker - Secondary Room RF Signal Cable -\* 2 conductor shielded with 1/8 inch stereo mini phone plug on each end. AVIS appropriate and appropria Connect to POWER CONTROL IN OUT POWER CONTROL
IN OUT AC Outlet \_ 60 + Right Loudspeaker Left Loudspeaker # ROUTPUT LOUTPUT \$ 8Ω ⊕ (O) MtIntosh
MA7200 INTEGRATED AMPLIFIER 4Ω ⊕ EXT CTRL IR IN OWER CONTROL OUTPUTS TRIG 1 MAIN MtIntosh DA1 DIGITAL AUDIO MODULE 2Ω ⊕ 0 0 0 0 SERVICE PORT 0 **(**  $\odot$ 0 OPTICAL 2 CLASS 2 WIRING 20V**∼**50/60⊦ 4.4A T 6.3AL 250V Connect to AC Outlet SERIAL NUMBER (€