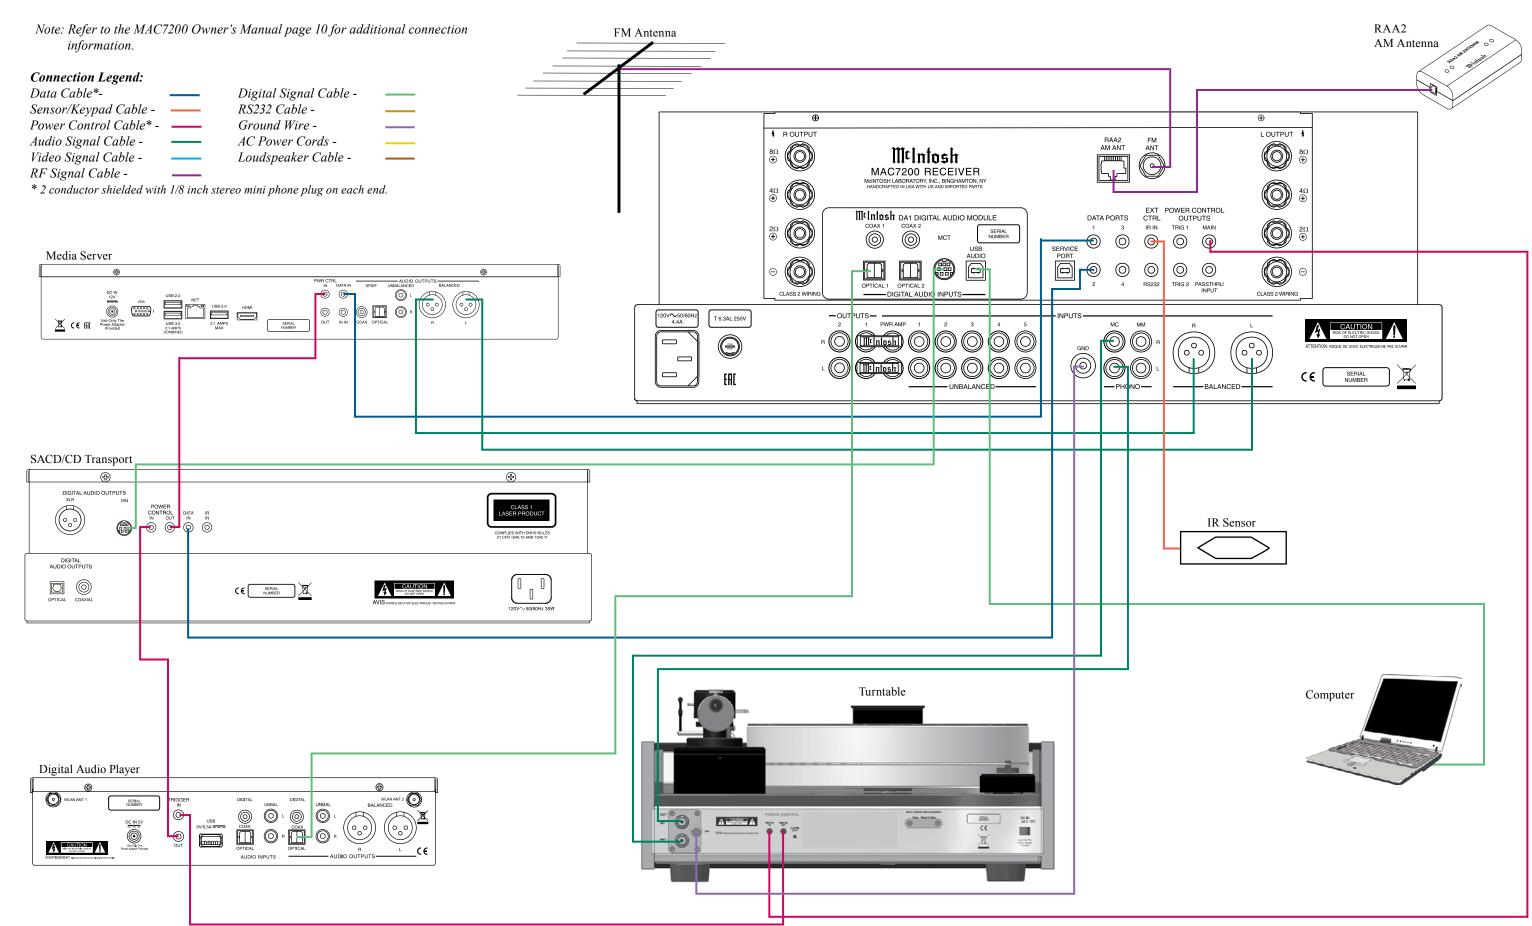

Note: Refer to the MA7200 Owner's Manual pages 10 thru 12 for additional connection Power Amplifier - Secondary Room information. Connection Legend: Data Cable\*-Digital Signal Cable -RS232 Cable -Sensor/Keypad Cable -Power Control Cable\* -Ground Wire -Audio Signal Cable -AC Power Cords -Video Signal Cable -Loudspeaker Cable -Right Loudspeaker - Secondary Room Left Loudspeaker - Secondary Room RF Signal Cable -\* 2 conductor shielded with 1/8 inch stereo mini phone plug on each end. AVIS appropriate and appropria Connect to POWER CONTROL IN OUT POWER CONTROL AC Outlet Right Loudspeaker Left Loudspeaker **∮** R OUTPUT LOUTPUT \$ 8Ω (f) Mrintosh MAC7200 RECEIVER  $\stackrel{4\Omega}{\oplus}$ DATA PORTS CTRL
1 3 IR IN OWER CONTROL OUTPUTS TRIG 1 MAIN MrIntosh DA1 DIGITAL AUDIO MODULE <sup>2Ω</sup> **((()** 0 0 0 0 SERVICE PORT 0 0 **(** CLASS 2 WIRING T 6.3AL 250V Connect to AC Outlet SERIAL NUMBER