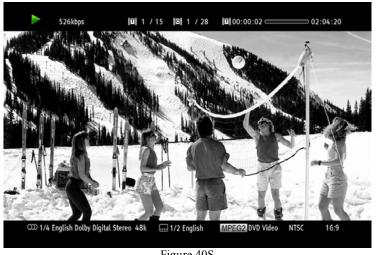

<sup>\* 2</sup> conductor shielded with 1/8 inch stereo mini phone plug on each end.

Track Type: CDDA

Channel Type: Stereo 44.1k 16b

**1** 00:00:55 / 00:03:04

Figure 43S

000 1/1 English Dolby Digital 5.1 48k AVC BDMV 23.976Hz 16:9 Figure 34S