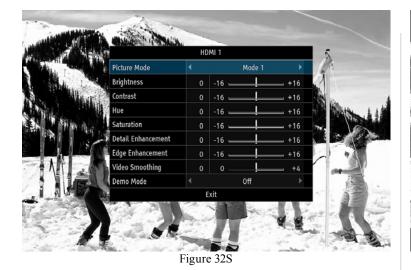

4

CLASS 1

LASER PRODUCT

Product complies with CRF Title 21, Ch. 1, Subchapter J, Sections 1010.2, 1010.3, 1040.10 and 1040.11, in effect at date of manufacture.

USB1

5V/1A

USB2

5V/1A



Note: Refer to the MVP901 Owner's Manual page 11 for additional connection information.

## Connection Legend: Data Cable\*Sensor/Keypad Cable Power Control Cable\*Audio Signal Cable Video Signal Cable RF Signal Cable Digital Signal Cable Network/RS232 Cable Ground Wire AC Power Cords Loudspeaker Cable Loudspeaker Cable -



<sup>\* 2</sup> conductor shielded with 1/8 inch stereo mini phone plug on each end.









































Track Type: CDDA

Channel Type: Stereo 44.1k 16b

**1** 00:00:55 / 00:03:04









Figure 43S

000 1/1 English Dolby Digital 5.1 48k AVC BDMV 23.976Hz 16:9 Figure 34S









Figure 44S



Figure 48S



Figure 51S

Program Play



Figure 55S

Add To Playlist

Program Play

Track Type: CDDA

Play

Track Type: DSD

Channel Type: Stereo 44.1k 16b

Figure 54S

**1** 00:00:06 / 00:07:3

02 Aria DSD64.dff

00:00:25 / 00:03:22

Song Location

Goto Playlist



Figure 45S



Figure 49S



Figure 52S



Play Repeat All **□** 00:02:21 / 00:03:04 Track Type: CDDA Channel Type: Stereo 44.1k 16b Shuffle/Random Repeat Program Play Figure 46S

**1** 00:00:16 / 00:04:42 Track Type: CDDA Channel Type: Stereo 44.1k 16b

Figure 47S



Figure 50S



Figure 53S



Figure 57S







Add To Playlist

F