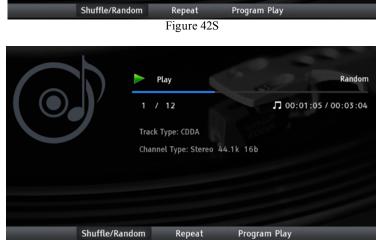

<sup>\* 2</sup> conductor shielded with 1/8 inch stereo mini phone plug on each end.

Track Type: CDDA

Channel Type: Stereo 44.1k 16b

**1** 00:00:55 / 00:03:04

Figure 43S

000 1/1 English Dolby Digital 5.1 48k AVC BDMV 23.976Hz 16:9 Figure 34S