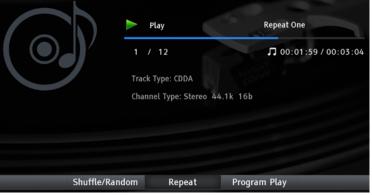

<sup>\* 2</sup> conductor shielded with 1/8 inch stereo mini phone plug on each end.

Track Type: CDDA

Channel Type: Stereo 44.1k 16b

**1** 00:00:55 / 00:03:04

Figure 43S

000 1/1 English Dolby Digital 5.1 48k AVC BDMV 23.976Hz 16:9 Figure 34S