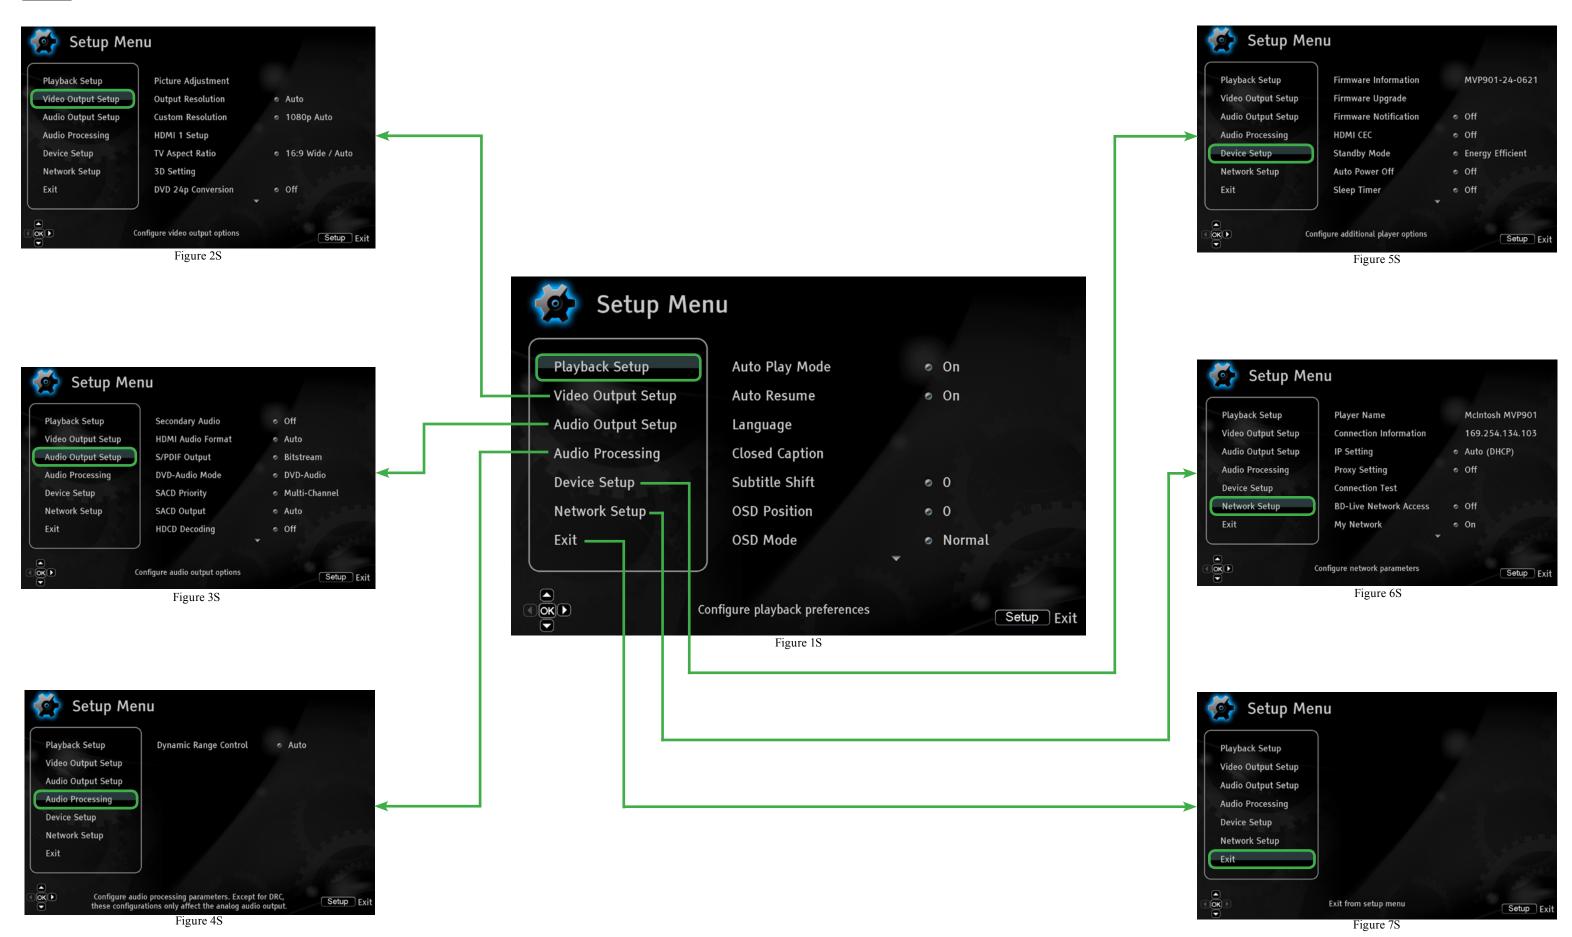

4

CLASS 1

LASER PRODUCT

Product complies with CRF Title 21, Ch. 1, Subchapter J, Sections 1010.2, 1010.3, 1040.10 and 1040.11, in effect at date of manufacture.

USB1

5V/1A

USB2

5V/1A