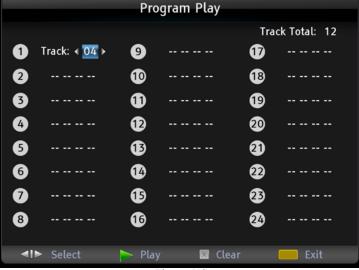

Figure 44S

Figure 48S

Figure 51S

Program Play

Figure 55S

Add To Playlist

Program Play

Track Type: CDDA

Goto Playlist

Figure 45S

Figure 49S

Figure 52S

Play Repeat All **□** 00:02:21 / 00:03:04 Track Type: CDDA Channel Type: Stereo 44.1k 16b Shuffle/Random Repeat Program Play Figure 46S

**1** 00:00:16 / 00:04:42 Track Type: CDDA Channel Type: Stereo 44.1k 16b