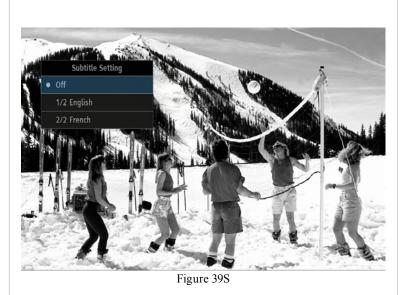

4

CLASS 1

LASER PRODUCT

Product complies with CRF Title 21, Ch. 1, Subchapter J, Sections 1010.2, 1010.3, 1040.10 and 1040.11, in effect at date of manufacture.

USB1

5V/1A

USB2

5V/1A



Note: Refer to the MVP901 Owner's Manual page 11 for additional connection information.

## Connection Legend: Data Cable\*Sensor/Keypad Cable Power Control Cable\*Audio Signal Cable Video Signal Cable RF Signal Cable Digital Signal Cable Network/RS232 Cable Ground Wire AC Power Cords Loudspeaker Cable Loudspeaker Cable -



<sup>\* 2</sup> conductor shielded with 1/8 inch stereo mini phone plug on each end.









































Track Type: CDDA

Channel Type: Stereo 44.1k 16b

**1** 00:00:55 / 00:03:04









Figure 43S

000 1/1 English Dolby Digital 5.1 48k AVC BDMV 23.976Hz 16:9 Figure 34S









Figure 44S



Figure 48S



Figure 51S

Program Play



Figure 55S

Add To Playlist

Program Play

Track Type: CDDA

Play

Track Type: DSD

Channel Type: Stereo 44.1k 16b

Figure 54S

**1** 00:00:06 / 00:07:3

02 Aria DSD64.dff

00:00:25 / 00:03:22

Song Location

Goto Playlist



Figure 45S



Figure 49S



Figure 52S



Play Repeat All **□** 00:02:21 / 00:03:04 Track Type: CDDA Channel Type: Stereo 44.1k 16b Shuffle/Random Repeat Program Play Figure 46S

**1** 00:00:16 / 00:04:42 Track Type: CDDA Channel Type: Stereo 44.1k 16b

Figure 47S



Figure 50S



Figure 53S



Figure 57S







Add To Playlist

Figure 59S



Figure 61S



















Figure 70S

Song Location

Goto Playlist