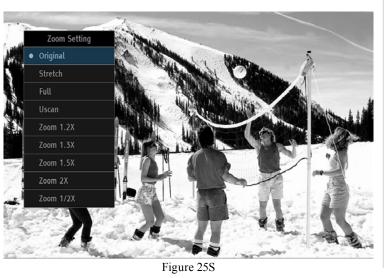

4

CLASS 1

LASER PRODUCT

Product complies with CRF Title 21, Ch. 1, Subchapter J, Sections 1010.2, 1010.3, 1040.10 and 1040.11, in effect at date of manufacture.

USB1

5V/1A

USB2

5V/1A



Note: Refer to the MVP901 Owner's Manual page 11 for additional connection information.

## Connection Legend: Data Cable\*Sensor/Keypad Cable Power Control Cable\*Audio Signal Cable Video Signal Cable RF Signal Cable Digital Signal Cable Network/RS232 Cable Ground Wire AC Power Cords Loudspeaker Cable Loudspeaker Cable -



<sup>\* 2</sup> conductor shielded with 1/8 inch stereo mini phone plug on each end.









































Track Type: CDDA

Channel Type: Stereo 44.1k 16b

**1** 00:00:55 / 00:03:04









Figure 43S

000 1/1 English Dolby Digital 5.1 48k AVC BDMV 23.976Hz 16:9 Figure 34S









Figure 44S



Figure 48S



Figure 51S

Program Play



Figure 55S

Add To Playlist

Program Play

Track Type: CDDA

Play

Track Type: DSD

Channel Type: Stereo 44.1k 16b

Figure 54S

**1** 00:00:06 / 00:07:3

02 Aria DSD64.dff

00:00:25 / 00:03:22

Song Location

Goto Playlist



Figure 45S



Figure 49S



Figure 52S



Play Repeat All **□** 00:02:21 / 00:03:04 Track Type: CDDA Channel Type: Stereo 44.1k 16b Shuffle/Random Repeat Program Play Figure 46S

**1** 00:00:16 / 00:04:42 Track Type: CDDA Channel Type: Stereo 44.1k 16b

Figure 47S



Figure 50S



Figure 53S



Figure 57S







Add To Pla