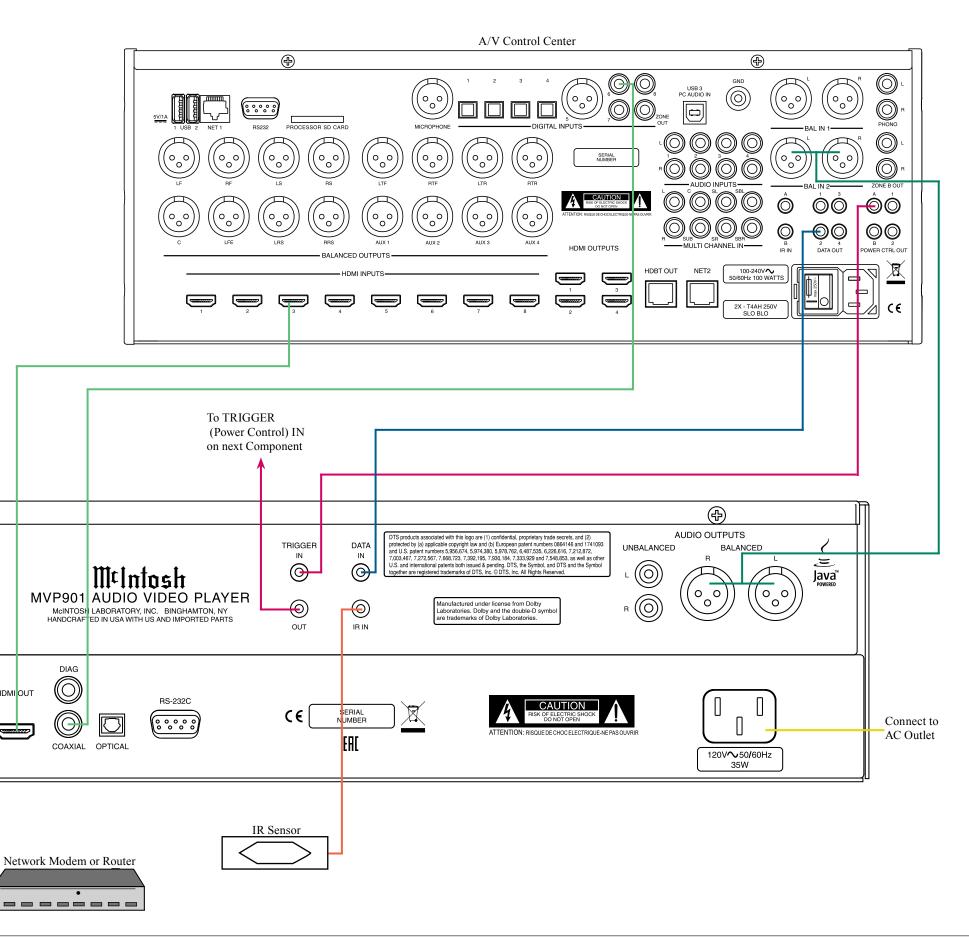

Note: Refer to the MVP901 Owner's Manual page 11 for additional connection information.

## Connection Legend: Data Cable\*Sensor/Keypad Cable Power Control Cable\*Audio Signal Cable Video Signal Cable RF Signal Cable Digital Signal Cable Network/RS232 Cable Ground Wire AC Power Cords Loudspeaker Cable Loudspeaker Cable -

<sup>\* 2</sup> conductor shielded with 1/8 inch stereo mini phone plug on each end.

Track Type: CDDA

Channel Type: Stereo 44.1k 16b

**1** 00:00:55 / 00:03:04

Figure 43S

000 1/1 English Dolby Digital 5.1 48k AVC BDMV 23.976Hz 16:9 Figure 34S