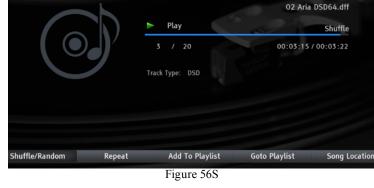

Play

Track Type: DSD

Channel Type: Stereo 44.1k 16b

Figure 54S

**1** 00:00:06 / 00:07:3

02 Aria DSD64.dff

00:00:25 / 00:03:22

Song Location

Goto Playlist

Figure 45S

Figure 49S

Figure 52S

Play Repeat All **□** 00:02:21 / 00:03:04 Track Type: CDDA Channel Type: Stereo 44.1k 16b Shuffle/Random Repeat Program Play Figure 46S

**1** 00:00:16 / 00:04:42 Track Type: CDDA Channel Type: Stereo 44.1k 16b

Figure 47S

Figure 50S

Figure 53S

Figure 57S

Add To Playlist

Figure 59S

Figure 61S

Figure 70S

Song Location

Goto Playlist