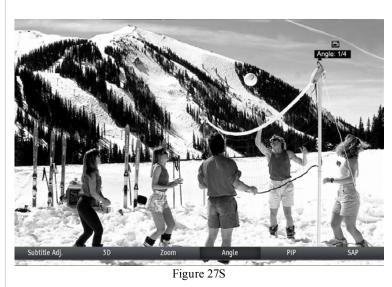

4

CLASS 1

LASER PRODUCT

Product complies with CRF Title 21, Ch. 1, Subchapter J, Sections 1010.2, 1010.3, 1040.10 and 1040.11, in effect at date of manufacture.

USB1

5V/1A

USB2

5V/1A