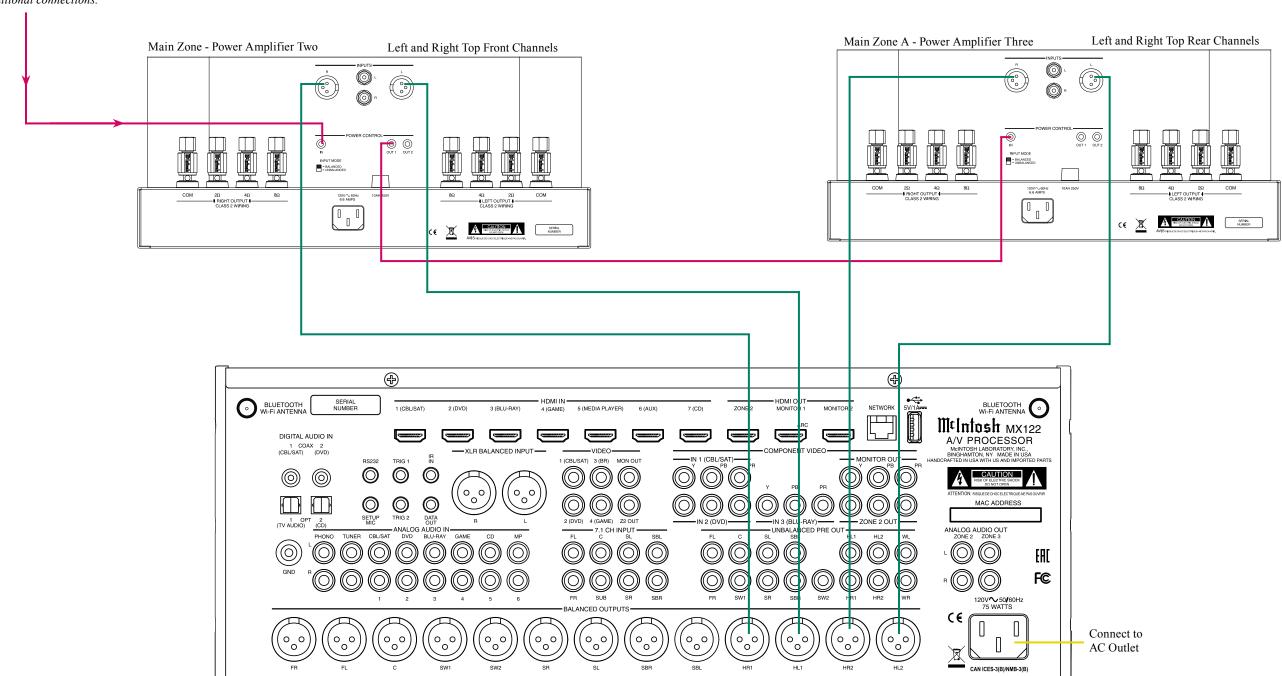

Note: Refer to the MX122 Owner's Manual page 13 for additional connection information.

## Connection Legend:

Data Cable\*Sensor/Keypad Cable Power Control Cable\*Audio Signal Cable Video Signal Cable RF Signal Cable 
Digital Signal Cable Network/RS232 Cable Ground Wire AC Power Cords Loudspeaker Cable RF Signal Cable -

<sup>\* 2</sup> conductor shielded with 1/8 inch stereo mini phone plug on each end.