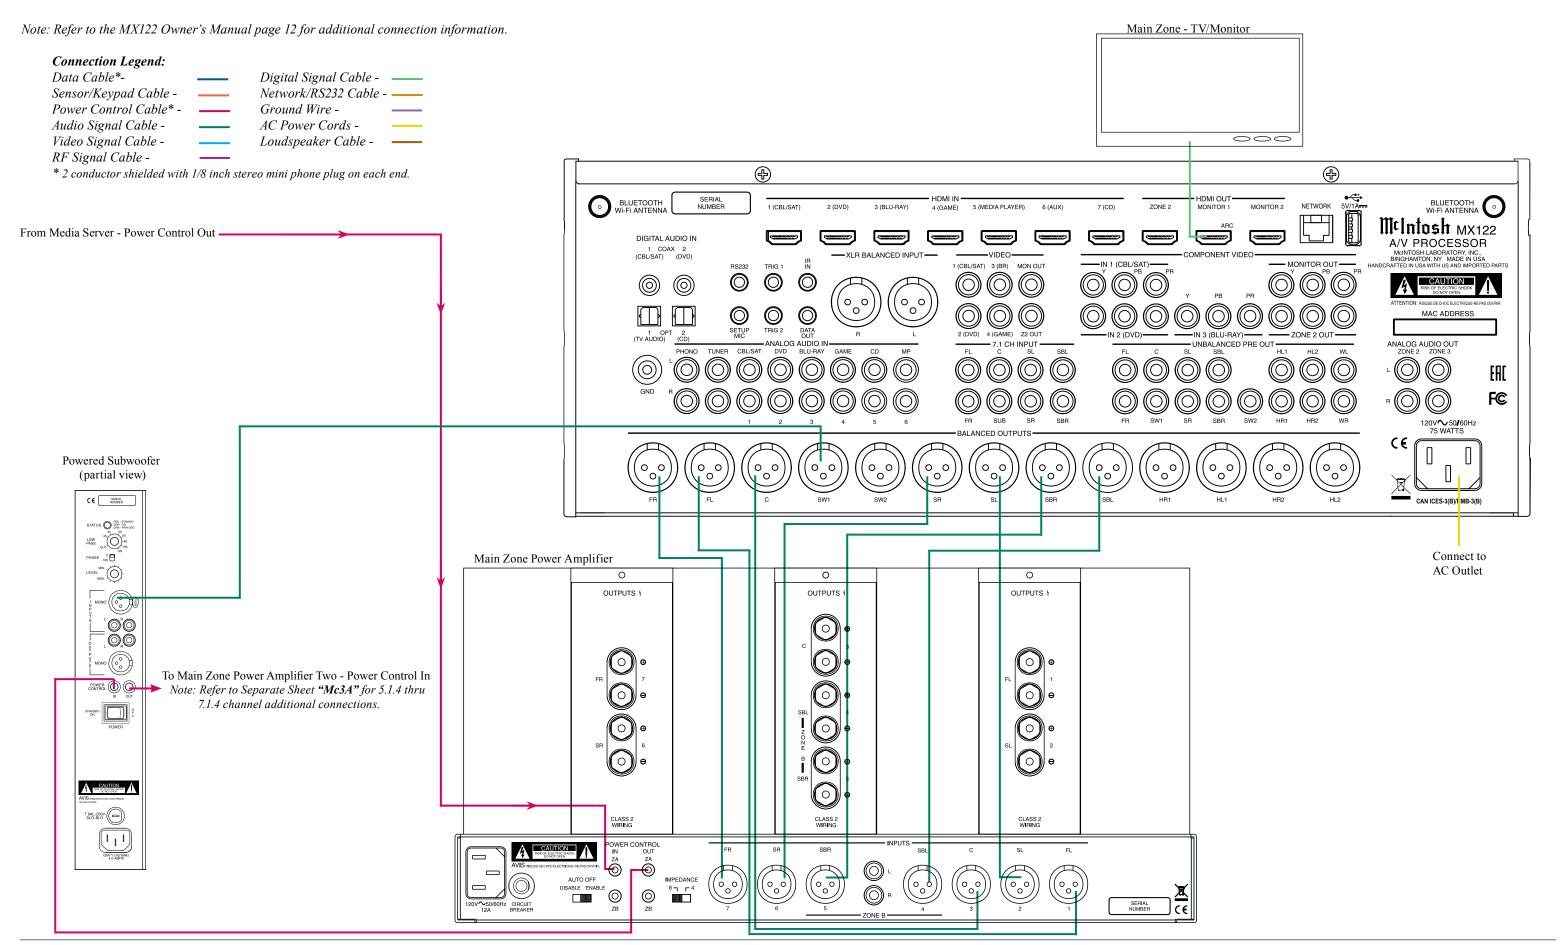

Note: Refer to the MX122 Owner's Manual page 12 for additional connection information.

## Connection Legend: Data Cable\*Sensor/Keypad Cable Power Control Cable\*Audio Signal Cable Video Signal Cable RF Signal Cable Digital Signal Cable Network/RS232 Cable Ground Wire AC Power Cords Loudspeaker Cable Loudspeaker Cable -

From Main Zone Powered Subwoofer - Power Control Out

Note: Refer to Separate Sheet "Mc2B" for 5.1. thru 7.1. channel additional connections.

<sup>\* 2</sup> conductor shielded with 1/8 inch stereo mini phone plug on each end.