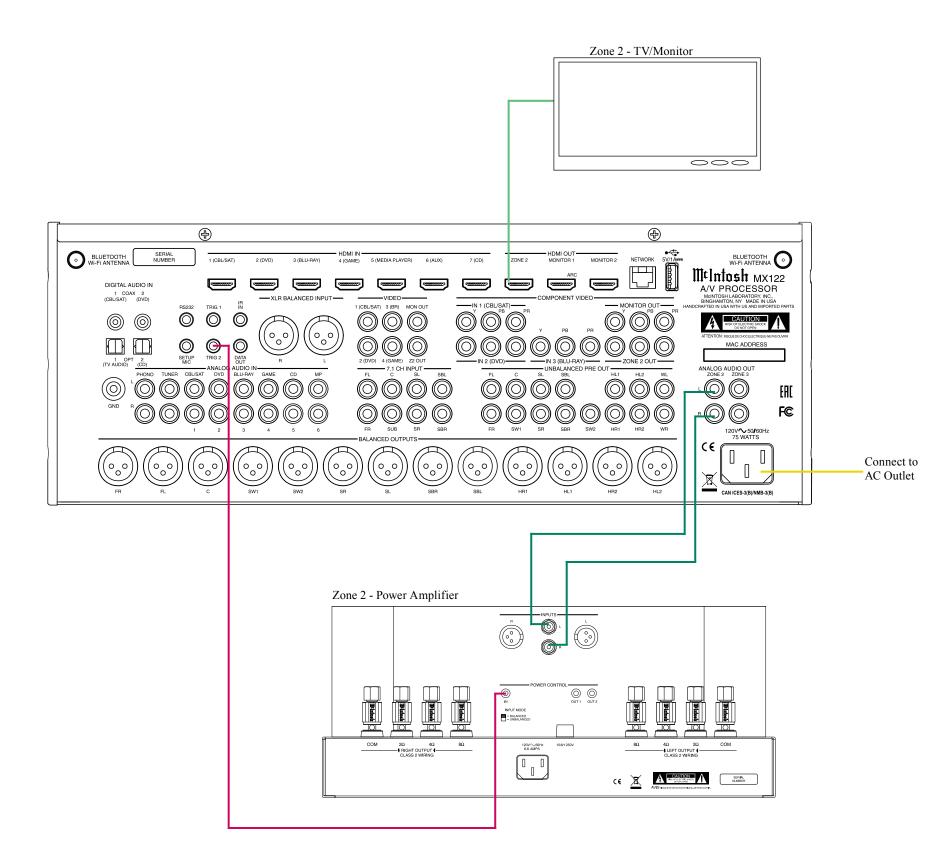

Note: Refer to the MX122 Owner's Manual page 13 for additional connection information.

## Connection Legend:

Data Cable\*Sensor/Keypad Cable Power Control Cable\*Audio Signal Cable Video Signal Cable RF Signal Cable 
Digital Signal Cable Network/RS232 Cable Ground Wire AC Power Cords Loudspeaker Cable RF Signal Cable -

<sup>\* 2</sup> conductor shielded with 1/8 inch stereo mini phone plug on each end.