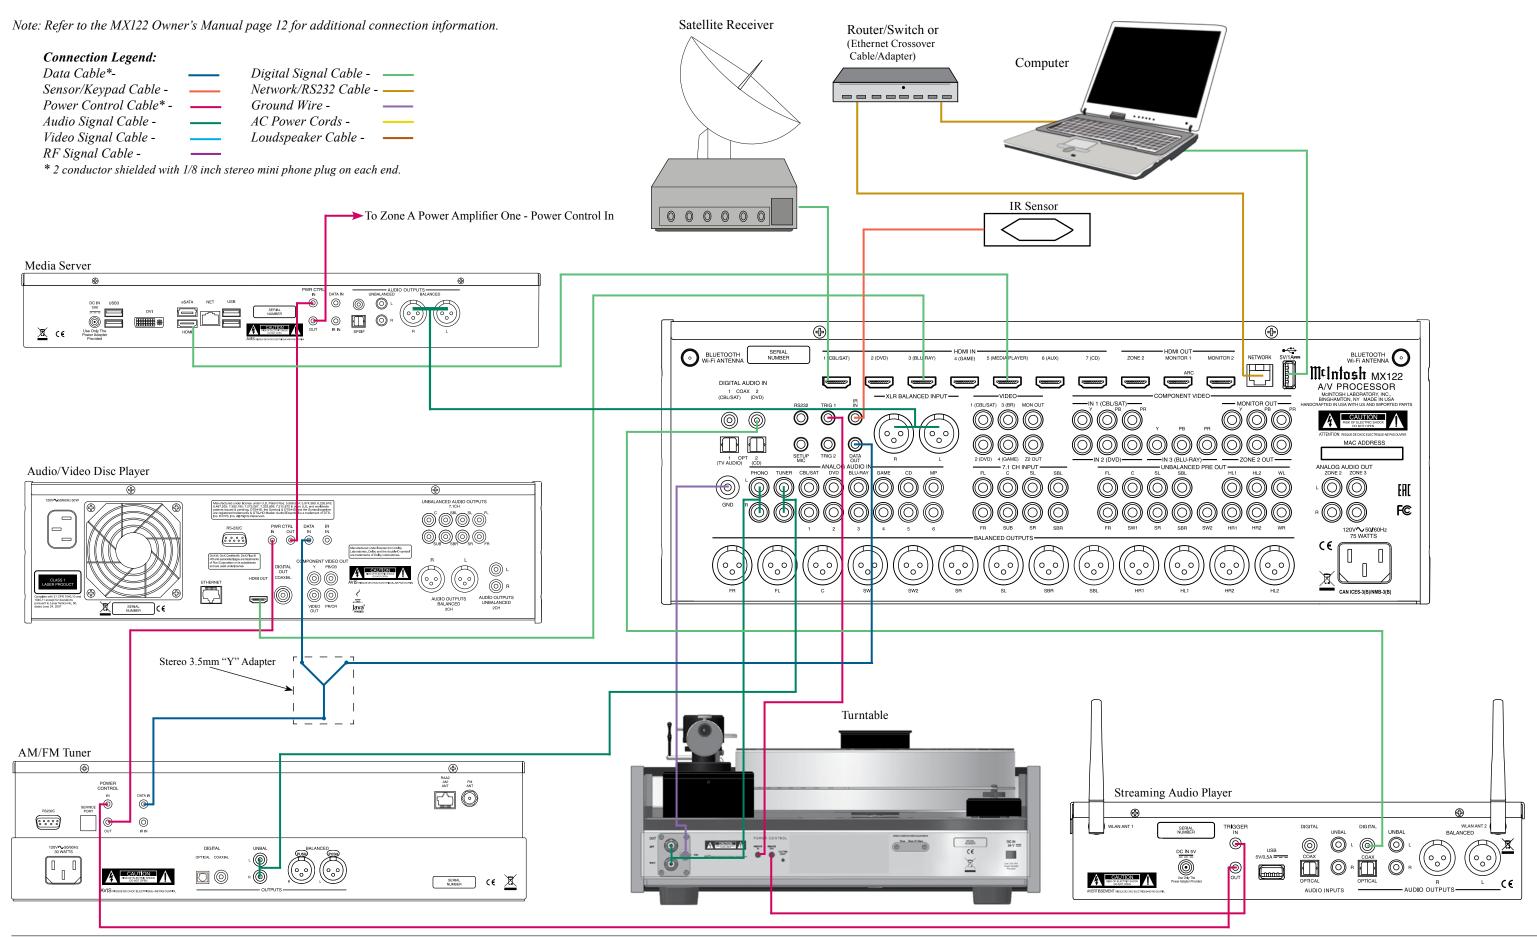

Note: Refer to the MX122 Owner's Manual page 12 for additional connection information.

## Connection Legend: Data Cable\*Sensor/Keypad Cable Power Control Cable\*Audio Signal Cable Video Signal Cable RF Signal Cable Digital Signal Cable Network/RS232 Cable Ground Wire AC Power Cords Loudspeaker Cable Loudspeaker Cable -