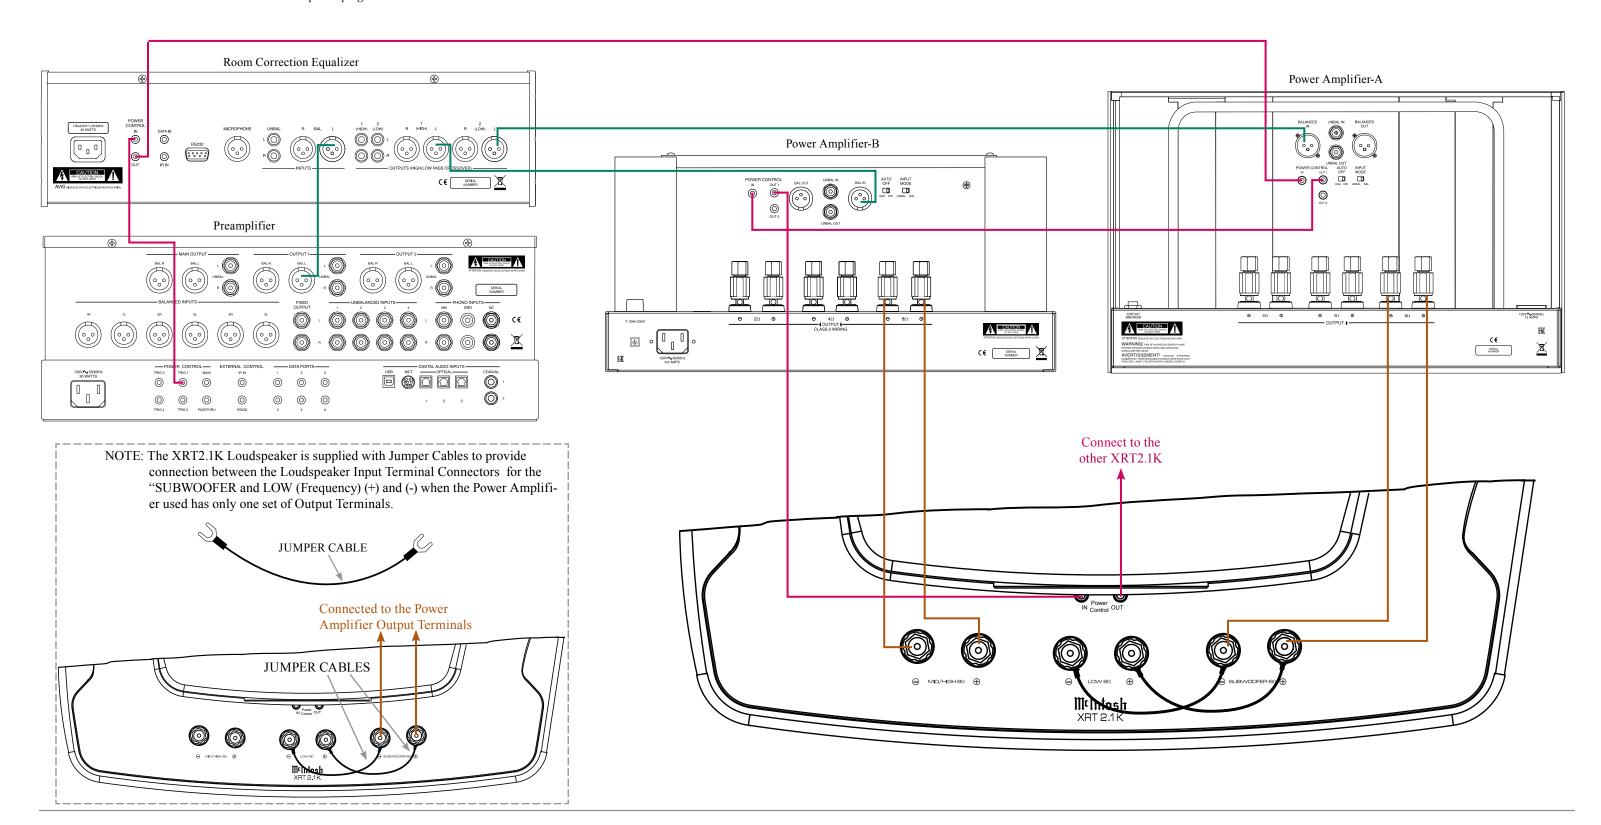

COAXIAL

COAXIAL

COAXIAL Power Amplifier-A Power Amplifier-B Power Amplifier-C UNBALIN BALANCED OUT POWER CONTROL
N GUT 1

SO OUT 2

UNBAL IN BAL IN OF UNBAL IN

DIA COS UNBAL BAL

UNBAL OUT

UNBAL OUT UNBALIN

O

UNBAL OUT 0 0 0 0 0 0 0 CE SEPAL X CE SERIAL NUMBER SERIAL NUMBER Connect to the other XRT2.1K Power OUT McIntosh XRT 2.1K