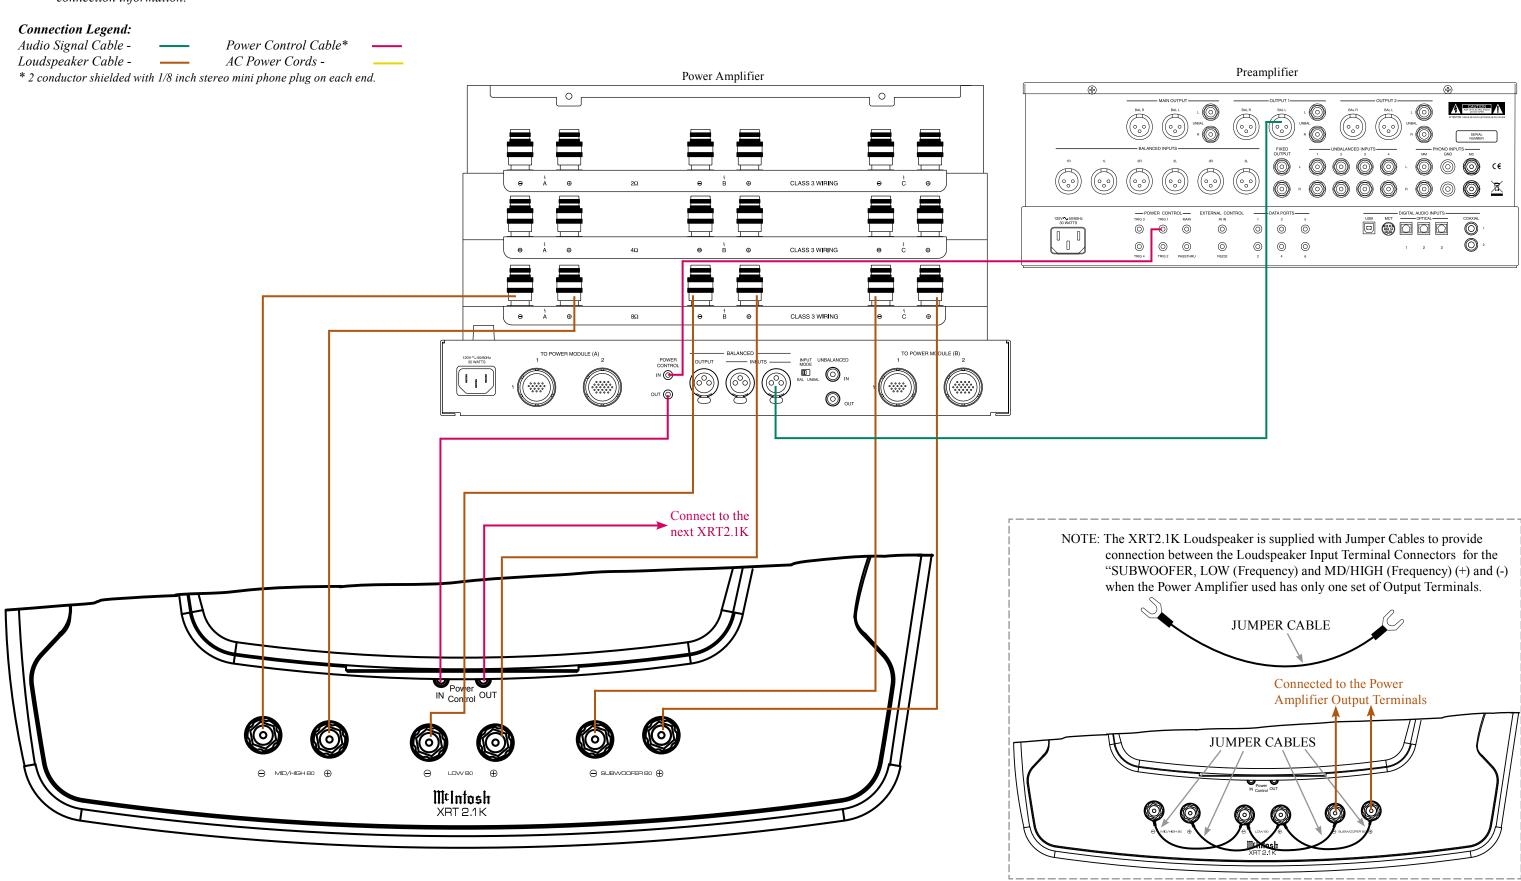

Note: Refer to the XRT2.1K Owner's Manual page 10 for additional connection information.

Note: Refer to the XRT2.1K Owner's Manual page 12 for additional connection information.

Connection Legend:

Audio Signal Cable - Power Control Cable\*

Loudspeaker Cable - AC Power Cords -

<sup>\* 2</sup> conductor shielded with 1/8 inch stereo mini phone plug on each end.

Preamplifier Note: Refer to the XRT2.1K Owner's Manual page 14 for additional connection information. Connection Legend: Audio Signal Cable -Power Control Cable\* Loudspeaker Cable -AC Power Cords -\* 2 conductor shielded with 1/8 inch stereo mini phone plug on each end. USB MCT DIGITAL AUDIO INPUTS