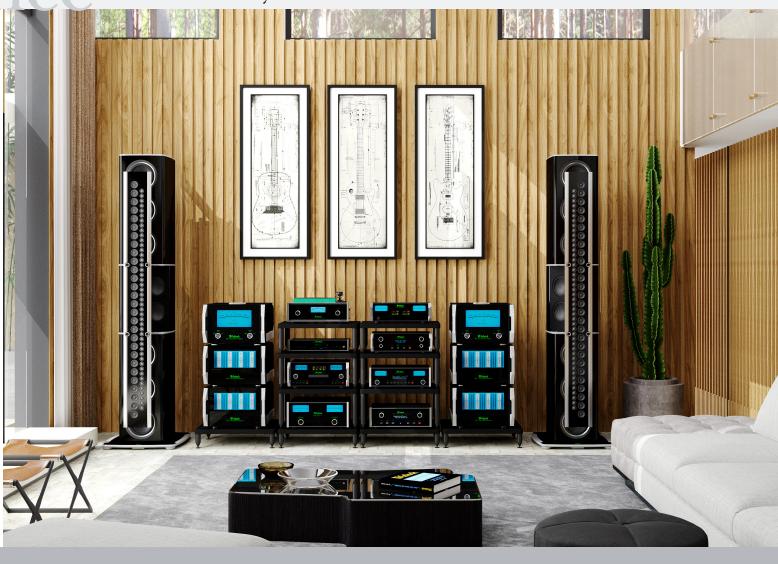

Reference Music System

Reference Systems - that to which all others are compared. Created out of a dream and brought to reality with imagination and expertise engineering, the McIntosh Reference music system delivers the closest thing to a live performance in your own home.

| Qty | Model    | Description            |
|-----|----------|------------------------|
| 2   | MC2.1KW  | 1-Channel Amplifier    |
| 1   | C12000   | 2-Channel Preamplifier |
| 1   | MT10     | Turntable              |
| 1   | MCD12000 | SACD/CD Player         |
| 1   | MR89     | AM/FM Tuner            |
| 1   | MS500    | Music Streamer         |
| 1   | MEN220   | Room Correction System |
| 1   | MPC1500  | Power Controller       |

Photos are for illustrative purposes only. Exact components may vary.

2 XRT2.1K Loudspeaker

Become the Maestro.

MADE OF SOUND