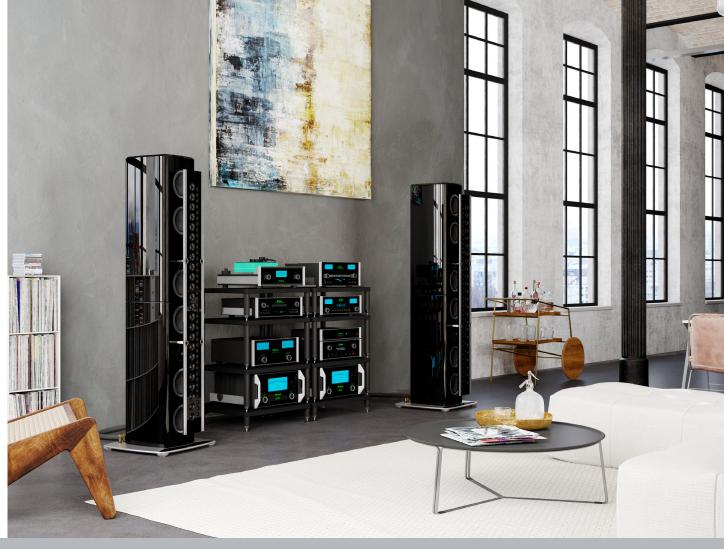

## SoHo I Music System

The powerful SoHo I music system has everything you need to enjoy the music you love. It will sonically fill the largest room in your home with ease while serving as the visual centerpiece. This system includes a compilation of music sources, media players and audio enhancement products to ensure that you are experiencing your music in its truest form.

| Qty | Model   | Description            |
|-----|---------|------------------------|
| 2   | MC611   | 1-Channel Amplifier    |
| 1   | C55     | 2-Channel Preamplifier |
| 1   | MT10    | Turntable              |
| 1   | MCD600  | SACD/CD Player         |
| 1   | MS500   | Music Streamer         |
| 1   | MR89    | AM/FM Tuner            |
| 1   | MEN220  | Room Correction System |
| 1   | MPC1500 | Power Controller       |
| 2   | XRT1.1K | Loudspeaker            |

Photos are for illustrative purposes only. Exact components may vary.