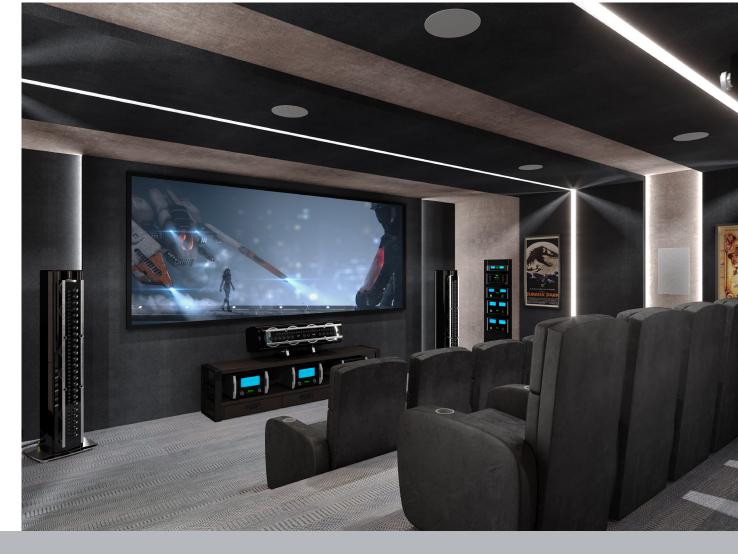

## Westchester I Home Theater System

As long as you have popcorn, there is no reason for you to go to the movies! The Westchester I system pumps 6,400 watts of power throughout an 11-channel surround sound audio experience and the clearest video signal that will bring the ultimate home theater experience into the comfort of your home.

Photos are for illustrative purposes only. Exact components may vary.