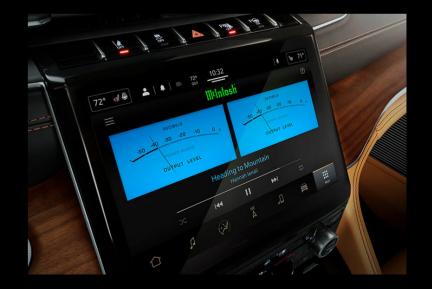

#### **ICONIC DESIGN**

Shared vision between Jeep and McIntosh was to integrate the same level of authenticity and the design language from the McIntosh luxury home audio systems. The system incorporates McIntosh's iconic styling cues such as illuminated McIntosh logos, metal ridged control knobs, and aluminum frames.