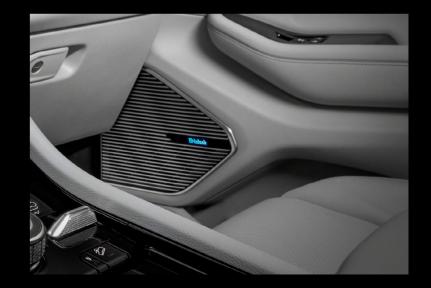

REAR IN-DOOR COAXIAL SPEAKERS

**10" DUAL VOICE COIL SUBWOOFER** 

Each with a 3.5" Midrange and a 1" Tweeter

Each with a 3.5" Midrange and a 1" Tweeter

Α

C

IN-DOOR 6" X 9" WOOFERS

**REAR SURROUND COAXIAL SPEAKERS** Each with a 3.5" Midrange and a 1" Tweeter