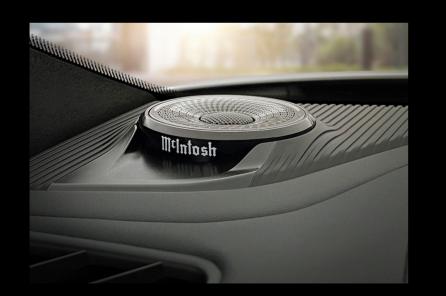

#### **ICONIC DESIGN**

Shared vision between Jeep and McIntosh was to integrate the same level of authenticity and the design language from the McIntosh luxury home audio systems. The system incorporates McIntosh's iconic styling cues such as illuminated McIntosh logos, metal ridged control knobs, and aluminum frames.