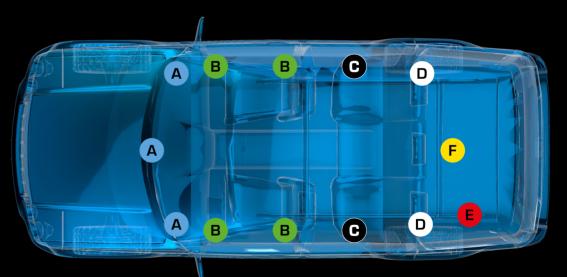

All passengers are enveloped in a massive sweet spot to hear music with zero coloration – just as the artist intended. THE MCINTOSH MX950 ENTERTAINMENT SYSTEM FEATURES 19 SPEAKERS IN 12 OPTIMIZED LOCATIONS FOR A PRECISE SOUNDSTAGE TO RECREATE THE FEELING OF A LIVE PERFORMANCE. A 17-CHANNEL AMPLIFIER DELIVERS UP TO 950 WATTS OF POWER.

The MX950 McIntosh Entertainment System is available in Overland and Summit models and comes standard when equipped with the Summit Reserve Package.

\*This image is for illustration purposes only.

D

FRONT DASH COAXIAL SPEAKERS

REAR IN-DOOR COAXIAL SPEAKERS

**10" DUAL VOICE COIL SUBWOOFER** 

Each with a 3.5" Midrange and a 1" Tweeter

Each with a 3.5" Midrange and a 1" Tweeter

Α

C

IN-DOOR 6" X 9" WOOFERS

**REAR SURROUND COAXIAL SPEAKERS** Each with a 3.5" Midrange and a 1" Tweeter

**17-CHANNEL PREMIUM AMPLIFIER** 